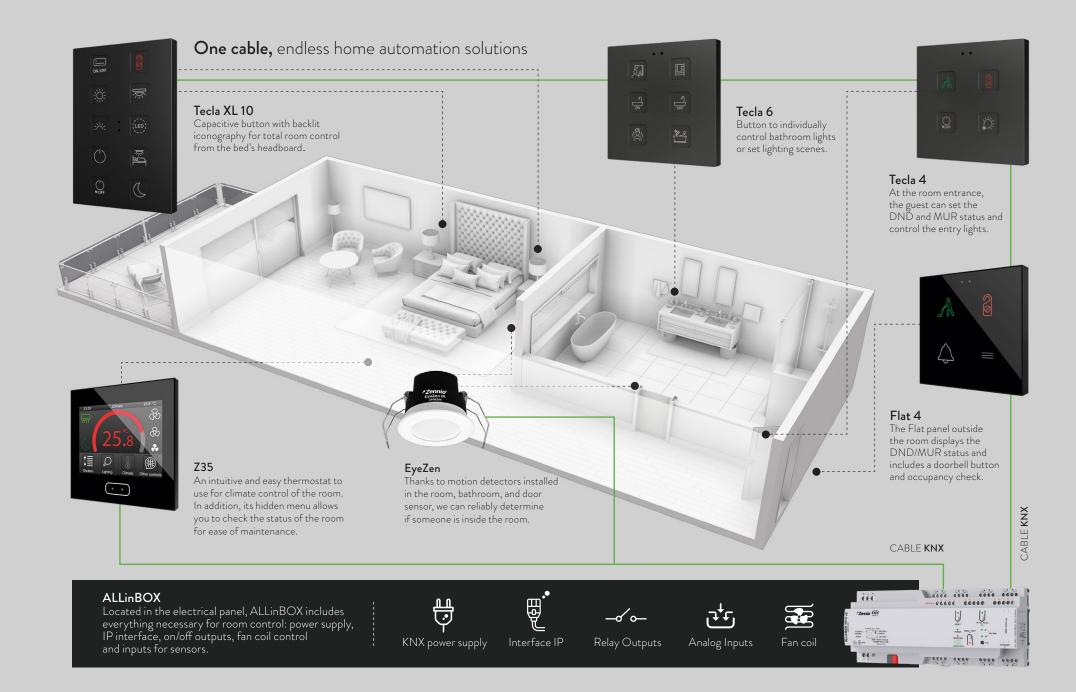

#### A SYSTEM OF SIMPLICITY AND MULTIPLE INTELLIGENCE

- Zennio utilizes the existing IP Network in the hotel for commication between the Guest Rooms and its central services, such as the BMS without the need for extra wiring.
- Robustness: a decentralized system where intelligence is never centralized on a single device, but each one possesses its own logic of operation.

#### INTEGRATION MAKES US STRONGER

- Zennio's Guest Room Management System has been integrated with over 120 different Hotel PMS (Property Management Systems), allowing us to receive check-in & checkout information.
- Integration with major Access Control Systems such as SALTO, enables us to identify whether it's a guest or an employee entering the room.
- or IPTV. We can integrate!
- Comprehensive building control through integrations with ModBus and BACnet.
- API for integration with other systems in the hotel.

# Occupancy Management

|          | SOLD AND OCCUPIED                                   | SOLD AND<br>UNOCCUPIED                            | NOT SOLD                                                            |
|----------|-----------------------------------------------------|---------------------------------------------------|---------------------------------------------------------------------|
| LIGHTING | Welcome Scene Off                                   | Off                                               | Staff Scene                                                         |
| SOCKETS  | Powered                                             | Disconnection of selected outlets                 | Off                                                                 |
| CLIMATE  | Comfort mode with<br>transparent setpoint<br>limits | Standby mode with<br>guest-set setpoint<br>memory | Economic mode<br>with automatic<br>dehumidification<br>if necessary |