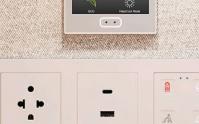

# FLAT FAMILY

Thanks to its high-quality glass printing, it is possible to create fully customized designs, including custom backgrounds or logos in your design, searching for the perfect color that fits your space. Its high degree of customization includes colored backlighting. A family of switches characterized by its elegance, modernity, and simplicity.

WHITE S

SILVER ANTHRACITE

**Flat 55** Customizable on tempered glass, coexists with other mechanisms, creating unique combinations for each room. Available in 1, 2, or 4 buttons.

Flat

Square-shaped, flat design, and fully customizable, can accommodate up to 6 controls per device and is available in versions with 1, 2, 4, and up to 6 buttons.

# Flat XL

Fully customizable, its XL format allows for up to 10 controls for fully equipped rooms. Available in 4, 6, 8, or 10 buttons.

> ||≯ |↓

÷Ö́:

<u>،۲۲</u>

 $\left( \right)$ 