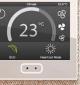

## **EFFICIENT CLIMATE** CONTROL

- 21st-century thermostats: attractive and user-friendly buttons and touch screens. Goodbye to the dial thermostat!
- Total control over rooms and common areas climate by Hotel Management:
- Foolproof occupancy detection system, with no key card to deceive.
- The Hotel Management can impose limitations on user temperature set points, • Room control from the hotel's app with a placebo effect on the guest.
- Room setpoints change based on room status: whether occupied or not, sold or unsold, or blocked for maintenance.
- Sustainable climate control: with windows or doors open, the climate turns off, and the thermostat locks.
- Proven reduction in energy consumption of up to 60% when compared to a conventional system.