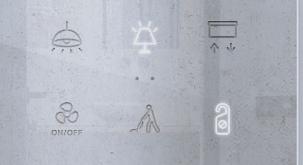

# HOTELS

SOLUTIONS FOR

- 100% customisable buttons with minimalist designs.
- Custom icons that adapt to the elements present in the room.

#### A SYSTEM OF SIMPLICITY AND MULTIPLE INTELLIGENCE

- Zennio utilizes the existing IP Network in the hotel for commication between the Guest Rooms and its central services, such as the BMS without the need for extra wiring.
- Robustness: a decentralized system where intelligence is never centralized on a single device, but each one possesses its own logic of operation.