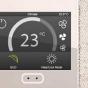

## **EFFICIENT CLIMATE** CONTROL

- 21st-century thermostats: attractive and user-friendly buttons and touch screens. Goodbye to the dial thermostat!
- Total control over rooms and common areas climate by Hotel Management:
- Foolproof occupancy detection system, with no key card to deceive.
- The Hotel Management can impose limitations on user temperature set points, • Room control from the hotel's app with a placebo effect on the guest.
- Room setpoints change based on room status: whether occupied or not, sold or unsold, or blocked for maintenance.
- Sustainable climate control: with windows or doors open, the climate turns off, and the thermostat locks.
- Proven reduction in energy consumption of up to 60% when compared to a conventional system.