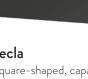

# Tecla 55

Available with 1, 2, 4, or 6 buttons with configurable functions and backlit icons. It allows installation alongside 55x55 mechanisms, creating perfect aesthetic combinations.

Î

Tecla

Square-shaped, capable of accommodating up to 6 controls, but available in versions with 1, 2, and 4 buttons, all with customizable and backlit icons.