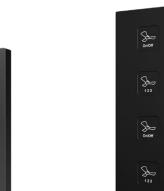

# Flat XL

Fully customizable, its XL format allows for up to 10 controls for fully equipped rooms. Available in 4, 6, 8, or 10 buttons.

> ||≯ |↓

÷Ö́:

<u>،۲۲</u>

 $\left( \right)$ 

# Tecla XL

Its rectangular format allows for up to 10 controls for fully equipped rooms. Available in 4, 6, 8, or 10 buttons with backlit icons.