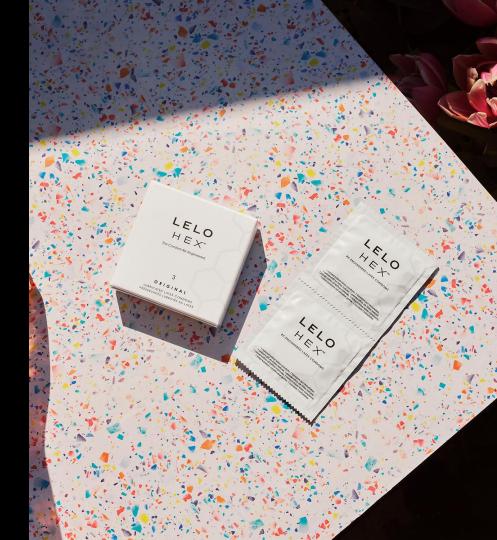

### **HEX CONDOMS**

ORIGINAL

LELO HEX<sup>™</sup> are ultra-thin condoms that bring you sublime sensation and impeccable fit. Featuring a famous hexagonal structure that is textured on the inside for a better grip, these are the best condoms you'll ever try.

### Natural latex condom

- 0.045 mm thin
- 54 mm diameter
- Lightly lubricated
- Available in: 3, 12 & 36 pack