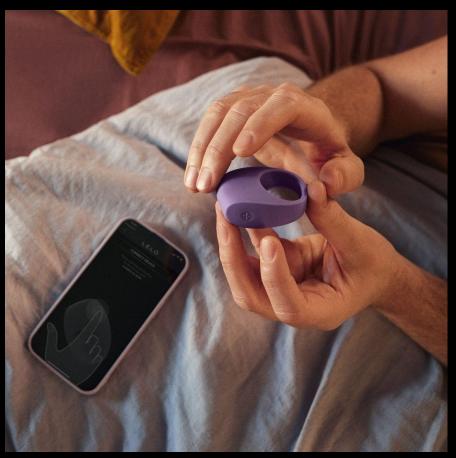

#### PRIMAL AFFECTION

Take the next big step in your relationship and ensure great mutual satisfaction with TOR™ 3 pleasure ring. More vibration settings mean more room for experimentation, along with unique customization options using the LELO app.

TOR™ 3 is made of premium body-safe silicone, making it a perfect fit for all shapes and sizes, ideally transferring the sensations to both partners.