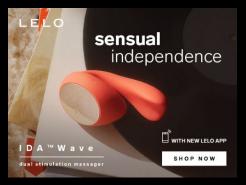

### IDA WAVE™

#### SENSUAL INDEPENDENCE

Our latest app-connected dual vibrator IDA™ Wave, with LELO's patented WaveMotion™ technology, emerges as an icon of pleasure that never disappoints, ideal for sexual awakening on your terms. Allow IDA™ Wave to push all your kinky buttons, with two powerful motors working relentlessly to offer clitoral and G-spot stimulation.

Take your time slowly, connect the app to explore more vibrating patterns, and surrender to the updated design that suits all shapes and sizes for a perfect fit. Or perhaps, play with your partner and surrender to the ultimate hands-free stimulation.