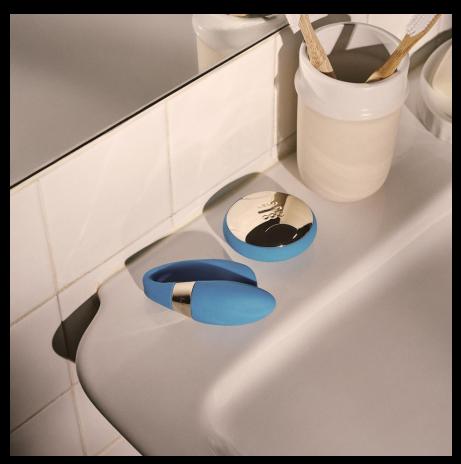

### TIANI DUO™

INTIMATE BOND

If you and your partner are looking to connect on a deeper level, both physical and emotional, TIANI™ DUO is the perfect couples' vibrator for you. Innovatively powered by two motors, it allows you to explore a wide range of vibrating patterns, following both your and your partner's anatomies.

It also features a wireless remote that interacts with TIANI™ DUO via hand movement - empowering you to come victorious in a harmonious mutual orgasm.