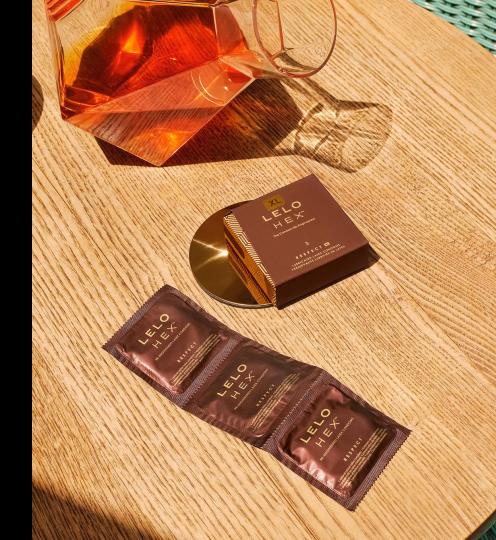

### **HEX CONDOMS**

RESPECT XL

HEX™ Respect XL large condoms offer incredible durability, strength, and flexibility for bigger sizes to experience all the comfort and protection our advanced technology has to offer.

#### Natural latex condom

- 0.045 mm thin
- 58 mm diameter
- Lightly lubricated
- Available in: 3, 12 & 36 pack

With an in-house creative and marketing & communications teams, LELO continues to lead the conversation around sexual wellness and intimate pleasure in the Media, while our Sales Managers support locally all our B2B partners.