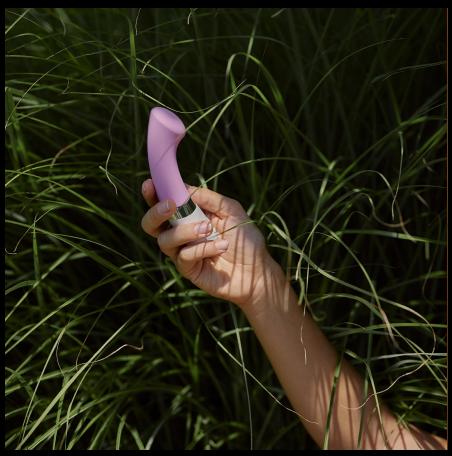

### LELO DOT CRUISE™

PERPETUAL BLISS

Surrender to multiple sensations and aim for spectacular orgasmic pursuits with LELO DOT<sup>TM</sup> Cruise pinpoint clitoral stimulator. Thanks to Infinite Loop<sup>TM</sup> technology, it moves in a unique elliptical motion with delicate precision, using the soft and bendable tip to provide a new type of sensation.

But LELO DOT™ Cruise also features signature Cruise Control™ technology that ensures constant intensity throughout use, eliminating the most common complaint against pleasure products.