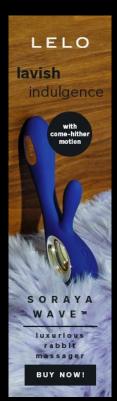

### SORAYA WAVETM

LAVISH INDULGENCE

SORAYA Wave™ is the world's most luxurious rabbit sex toy offering a full-body orgasmic experience. Feel the power of sexual wellness featuring ultra-powerful vibrations for clitoral stimulation and a pulsating arm for deeply satisfying G-spot sensations.

SORAYA Wave<sup>™</sup> is a triple threat that rises and falls within you like the caress of a lover's fingers.