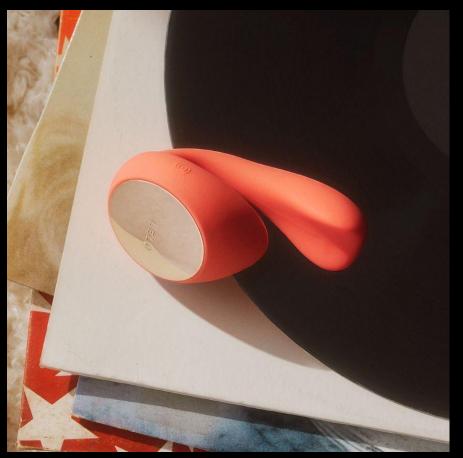

### GIGI 2<sup>TM</sup>

#### SHIVER MAKER

Have you ever experienced the body shakes of a true G-spot orgasm? You're about to. The famous GIGI™ 2 is a G-spot vibrator that takes orgasms to a whole new level.

Its curved and flattened tip accurately targets your sweet spot perfectly for an exhilarating climax, every time.