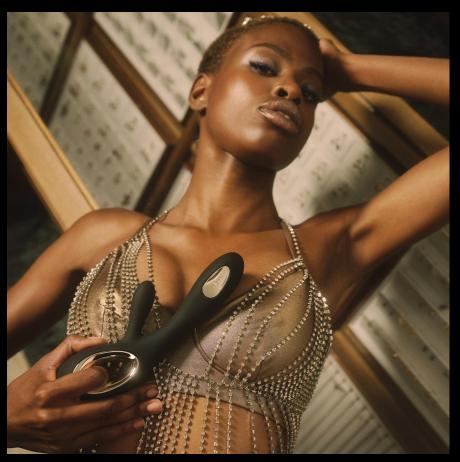

### SORAYA WAVETM

LAVISH INDULGENCE

SORAYA Wave™ is the world's most luxurious rabbit sex toy offering a full-body orgasmic experience. Feel the power of sexual wellness featuring ultra-powerful vibrations for clitoral stimulation and a pulsating arm for deeply satisfying G-spot sensations.

SORAYA Wave<sup>™</sup> is a triple threat that rises and falls within you like the caress of a lover's fingers.