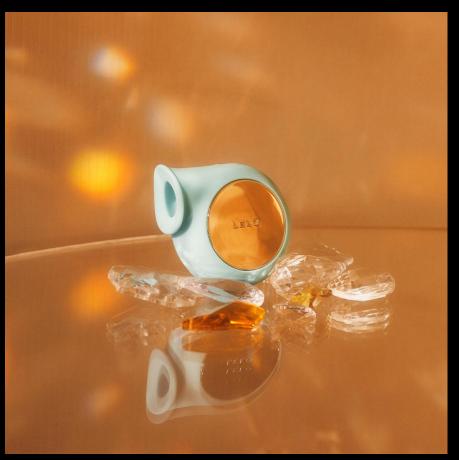

### **ENIGMA**<sup>TM</sup>

### UNKNOWN PLEASURE

ENIGMA™ is a luxurious dual action sonic massager designed to titillate both the entire clitoris - its visible and invisible parts - and G-spot, for an orgasm so intense you'll think you've left this planet.

Featuring the best of sonic waves on the exterior of the clitoris and gentle pulsations of the stimulator within your body, ENIGMA<sup>TM</sup> flutters in all the right places for an orgasm you won't forget. Perfect addition for experienced toy connoisseurs.