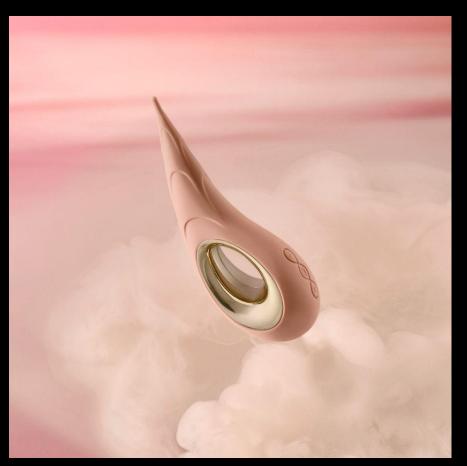

### LELO DOT CRUISE™

PERPETUAL BLISS

Surrender to multiple sensations and aim for spectacular orgasmic pursuits with LELO DOT<sup>TM</sup> Cruise pinpoint clitoral stimulator. Thanks to Infinite Loop<sup>TM</sup> technology, it moves in a unique elliptical motion with delicate precision, using the soft and bendable tip to provide a new type of sensation.

But LELO DOT™ Cruise also features signature Cruise Control™ technology that ensures constant intensity throughout use, eliminating the most common complaint against pleasure products.