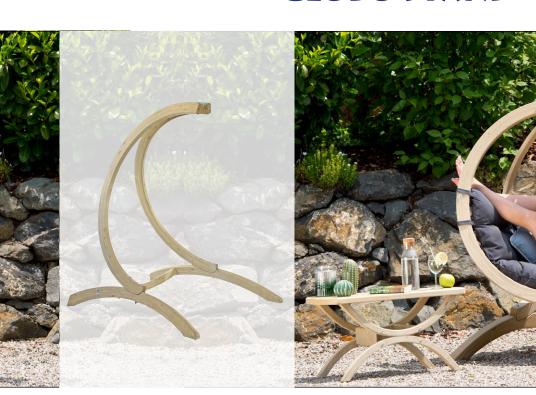

Fine, hanging chair frame made carefully by hand from weatherproofed spruce. The high-quality plywood ensures high stability and safety. All metal fittings have been galvanised to be corrosion resistant.

Globo Stand allows you to use Globo Chair, Swing Chair or Swing Lounger (not included) anywhere.

AMAZONAS uses FSC™-certified wood from sustainable European state forests for the manufacture of their products.

## **Product data:**

ca. I27 x I70 x I36 cm max. I20 kg ca. I8,0 kg

Hanging chair/table not included

- Item number/EAN: AZ-4013000 / 4030454003896

- Material: Wood: spruce, impregnated in a dipping bath, high quality layered gluing

Fittings: stainless metal (galvanised)

- Packaging: Cardboard box with a detailed product sticker

- Can be combined with: Hanging chairs: Globo Chair, Swing Chair, Swing Lounger

Cover: Globo Stand Cover\* (\*only in combination with Globo Chair or Swing Chair)

Accessories: Tavolino

- Customs tariff number: 4421999999

- Country of origin: Poland

Individual pack dimensions: approx. 1600 x 100 x 800 mm
Pallet: contains 11 Globo Stand