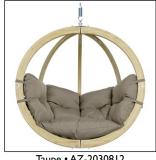

## **GLOBO CHAIR**

Natura • AZ-2030820 EAN 4030454002516

Taupe • AZ-2030812 EAN 4030454006514

Verde • AZ-2030814 EAN 4030454006927

Anthracite • AZ-2030808 EAN 4030454006484

**S**TUVATEXTI

(agora)

WWW.AMAZONAS.EU

## **GLOBO CHAIR**

A hanging chair of quality, made from weather-resistant treated spruce. The high-class laminated gluing makes it particularly stable and secure.

The extra-thick, water-repellent and rapidly drying upholstery is your guarantee of perfect relaxation. The extremely resistant Agora fabric cover is as soft as cotton, very resistant to light and the weather (light fastness 7/8), water-repellent, mould resistant, insensitive to dirt and easy to look after.

Comes with I spiral spring. Globo Chair can be combined with the Globo Stand frame (not included in the delivery specifications).

All the raw materials used come from Europe, and have been processed in Europe in environmentally friendly ways. AMAZONAS uses FSC<sup>™</sup>-certified wood from sustainable European state forests for the manufacture of their products.

| Product data:                 | 100%                                                                                       |
|-------------------------------|--------------------------------------------------------------------------------------------|
|                               | ca. I2I x II8 x 69 cm max. I20 kg ca. I7,6 kg FSC managed forests FSC <sup>™</sup> C124951 |
| - Material:                   | Wood: spruce, impregnated in a dipping bath, high quality layered gluing                   |
|                               | Fittings: stainless metal (galvanised)                                                     |
|                               | Cushion - cover: 100 % solution dyed acrylic                                               |
|                               | Cushion filling specifications: 100% polypropylene (material) / 100% polyester (filling    |
| - Packaging:                  | Cardboard box with a detailed product sticker                                              |
| - Recom. hanging height:      | at least 175 cm                                                                            |
| - Can be combined with:       | Frames: Globo Stand                                                                        |
|                               | Covers: Globo Cover, Globo Stand Cover* (*only in combination with Globo Stand)            |
|                               | Accessories: Tavolino, Power Hook, Smartrope, Jumbo, Swivel                                |
| - Customs tariff number:      | 94018000000                                                                                |
| - Country of origin:          | Poland                                                                                     |
| - Individual pack dimensions: | approx. I 200 x 685 x 240 mm                                                               |
| - Pallet:                     | contains 10 Globo Chair                                                                    |