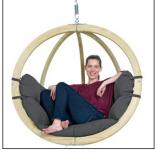

## **GLOBO CHAIR**

Natura • AZ-2030820 EAN 4030454002516

Taupe • AZ-2030812 EAN 4030454006514

Verde • AZ-2030814 EAN 4030454006927

Anthracite • AZ-2030808 EAN 4030454006484

**S**TUVATEXTI

(agora)

WWW.AMAZONAS.EU

## **GLOBO CHAIR**

A hanging chair of quality, made from weather-resistant treated spruce. The high-class laminated gluing makes it particularly stable and secure.

The extra-thick, water-repellent and rapidly drying upholstery is your guarantee of perfect relaxation. The extremely resistant Agora fabric cover is as soft as cotton, very resistant to light and the weather (light fastness 7/8), water-repellent, mould resistant, insensitive to dirt and easy to look after.