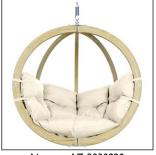

## **GLOBO CHAIR**

Natura • AZ-2030820 EAN 4030454002516

Taupe • AZ-2030812 EAN 4030454006514

Verde • AZ-2030814 EAN 4030454006927

Anthracite • AZ-2030808 EAN 4030454006484

**S**TUVATEXTI

(agora)

WWW.AMAZONAS.EU

## **GLOBO CHAIR**

A hanging chair of quality, made from weather-resistant treated spruce. The high-class laminated gluing makes it particularly stable and secure.

The extra-thick, water-repellent and rapidly drying upholstery is your guarantee of perfect relaxation. The extremely resistant Agora fabric cover is as soft as cotton, very resistant to light and the weather (light fastness 7/8), water-repellent, mould resistant, insensitive to dirt and easy to look after.

Comes with I spiral spring. Globo Chair can be combined with the Globo Stand frame (not included in the delivery specifications).

All the raw materials used come from Europe, and have been processed in Europe in environmentally friendly ways. AMAZONAS uses FSC<sup>™</sup>-certified wood from sustainable European state forests for the manufacture of their products.

| Product data:                 | 100%                                                                                       |
|-------------------------------|--------------------------------------------------------------------------------------------|
|                               | ca. I2I x II8 x 69 cm max. I20 kg ca. I7,6 kg FSC managed forests FSC <sup>™</sup> C124951 |
| - Material:                   | Wood: spruce, impregnated in a dipping bath, high quality layered gluing                   |
|                               | Fittings: stainless metal (galvanised)                                                     |
|                               | Cushion - cover: 100 % solution dyed acrylic                                               |
|                               | Cushion filling specifications: 100% polypropylene (material) / 100% polyester (filling    |
| - Packaging:                  | Cardboard box with a detailed product sticker                                              |
| - Recom. hanging height:      | at least 175 cm                                                                            |
| - Can be combined with:       | Frames: Globo Stand                                                                        |
|                               | Covers: Globo Cover, Globo Stand Cover* (*only in combination with Globo Stand)            |
|                               | Accessories: Tavolino, Power Hook, Smartrope, Jumbo, Swivel                                |
| - Customs tariff number:      | 94018000000                                                                                |
| - Country of origin:          | Poland                                                                                     |
| - Individual pack dimensions: | approx. I 200 x 685 x 240 mm                                                               |
| - Pallet:                     | contains 10 Globo Chair                                                                    |