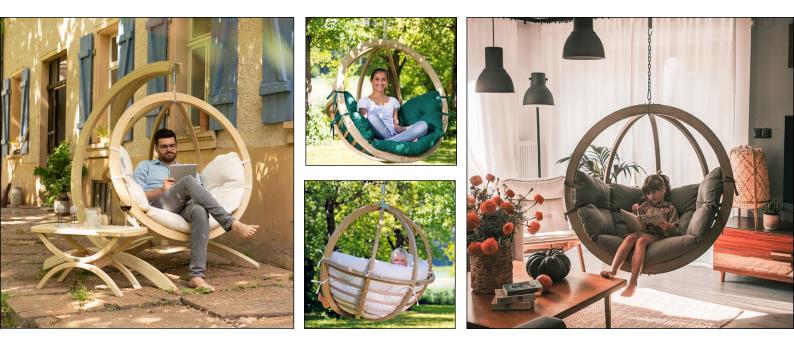

## **GLOBO CHAIR**

A hanging chair of quality, made from weather-resistant treated spruce. The high-class laminated gluing makes it particularly stable and secure.

The extra-thick, water-repellent and rapidly drying upholstery is your guarantee of perfect relaxation. The extremely resistant Agora fabric cover is as soft as cotton, very resistant to light and the weather (light fastness 7/8), water-repellent, mould resistant, insensitive to dirt and easy to look after.

Comes with I spiral spring. Globo Chair can be combined with the Globo Stand frame (not included in the delivery specifications).

All the raw materials used come from Europe, and have been processed in Europe in environmentally friendly ways. AMAZONAS uses FSC<sup>™</sup>-certified wood from sustainable European state forests for the manufacture of their products.