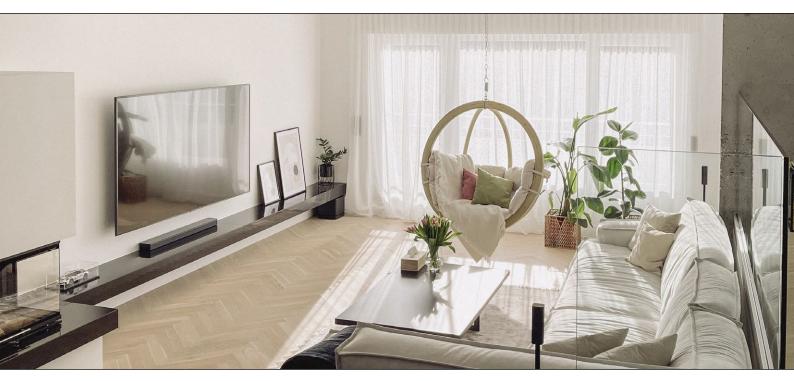

## **GLOBO CHAIR**

Natura • AZ-2030820 EAN 4030454002516

Taupe • AZ-2030812 EAN 4030454006514

Verde • AZ-2030814 EAN 4030454006927

Anthracite • AZ-2030808 EAN 4030454006484

**S**TUVATEXTI

(agora)

WWW.AMAZONAS.EU

## **GLOBO CHAIR**

A hanging chair of quality, made from weather-resistant treated spruce. The high-class laminated gluing makes it particularly stable and secure.

The extra-thick, water-repellent and rapidly drying upholstery is your guarantee of perfect relaxation. The extremely resistant Agora fabric cover is as soft as cotton, very resistant to light and the weather (light fastness 7/8), water-repellent, mould resistant, insensitive to dirt and easy to look after.

Comes with I spiral spring. Globo Chair can be combined with the Globo Stand frame (not included in the delivery specifications).

All the raw materials used come from Europe, and have been processed in Europe in environmentally friendly ways. AMAZONAS uses FSC<sup>™</sup>-certified wood from sustainable European state forests for the manufacture of their products.

| Product data:                 | 100%                                                                                       |
|-------------------------------|--------------------------------------------------------------------------------------------|
|                               | ca. I2I x II8 x 69 cm max. I20 kg ca. I7,6 kg FSC managed forests FSC <sup>™</sup> C124951 |
| - Material:                   | Wood: spruce, impregnated in a dipping bath, high quality layered gluing                   |
|                               | Fittings: stainless metal (galvanised)                                                     |
|                               | Cushion - cover: 100 % solution dyed acrylic                                               |
|                               | Cushion filling specifications: 100% polypropylene (material) / 100% polyester (filling    |
| - Packaging:                  | Cardboard box with a detailed product sticker                                              |
| - Recom. hanging height:      | at least 175 cm                                                                            |
| - Can be combined with:       | Frames: Globo Stand                                                                        |
|                               | Covers: Globo Cover, Globo Stand Cover* (*only in combination with Globo Stand)            |
|                               | Accessories: Tavolino, Power Hook, Smartrope, Jumbo, Swivel                                |
| - Customs tariff number:      | 94018000000                                                                                |
| - Country of origin:          | Poland                                                                                     |
| - Individual pack dimensions: | approx. I 200 x 685 x 240 mm                                                               |
| - Pallet:                     | contains 10 Globo Chair                                                                    |