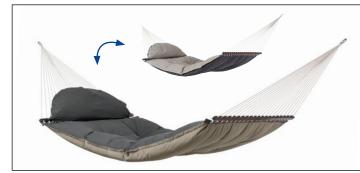

Can be used on both sides - just turn it over, and there you are! With detachable cushion (washable).

Taupe • AZ-1960010 • EAN 4030454006460

Red • AZ-1960015 • EAN 4030454007115

WWW.AMAZONAS.EU