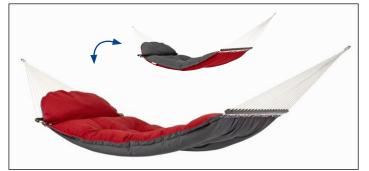

Can be used on both sides - just turn it over, and there you are! With detachable cushion (washable).

Taupe • AZ-1960010 • EAN 4030454006460

Red • AZ-1960015 • EAN 4030454007115

WWW.AMAZONAS.EU