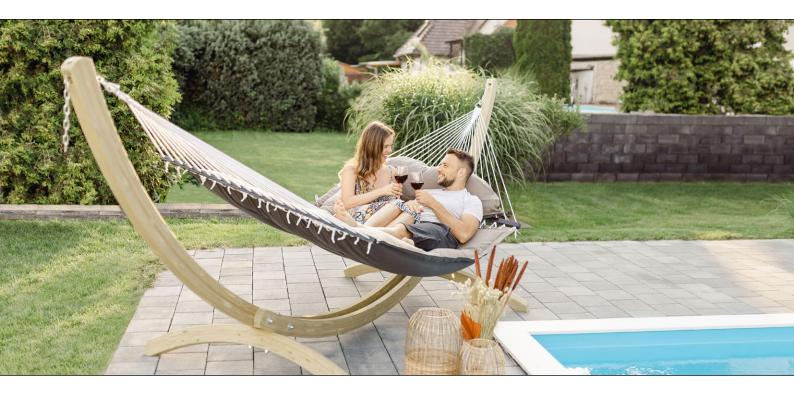

The fattest and most comfortable hammock in the world – so big, so thick and so soft that it is just like a real bed. Pure luxury for the garden!

The extra-thick, water-repellent and rapidly drying upholstery is your guarantee of perfect relaxation. The highly durable Agora cover is as soft as cotton, but it is exceptionally light-resistant (light fastness 7/8) and weatherproof. It is also water-repellent, proof against mildew, insensitive to dirt and easy to clean.