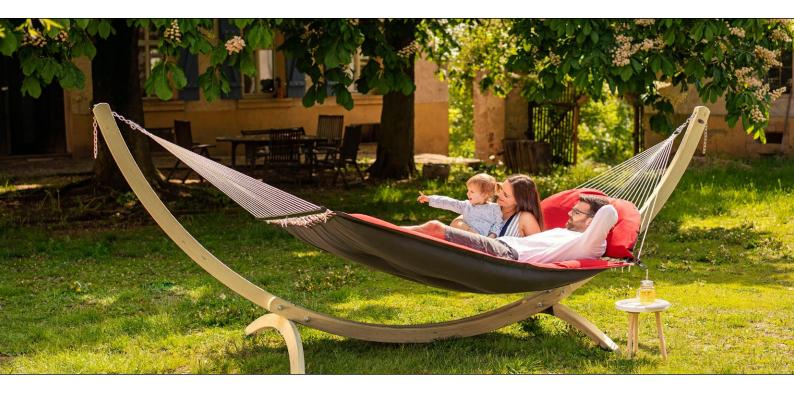

The fattest and most comfortable hammock in the world – so big, so thick and so soft that it is just like a real bed. Pure luxury for the garden!

The extra-thick, water-repellent and rapidly drying upholstery is your guarantee of perfect relaxation. The highly durable Agora cover is as soft as cotton, but it is exceptionally light-resistant (light fastness 7/8) and weatherproof. It is also water-repellent, proof against mildew, insensitive to dirt and easy to clean.