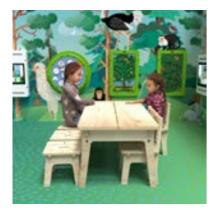

## **IKC BUXUS**

The Buxus collection contains ergonomically designed kids' furniture with a natural look and clearly visible wooden connections. The collection includes wooden chairs, tables, benches and a beads table in different colours.