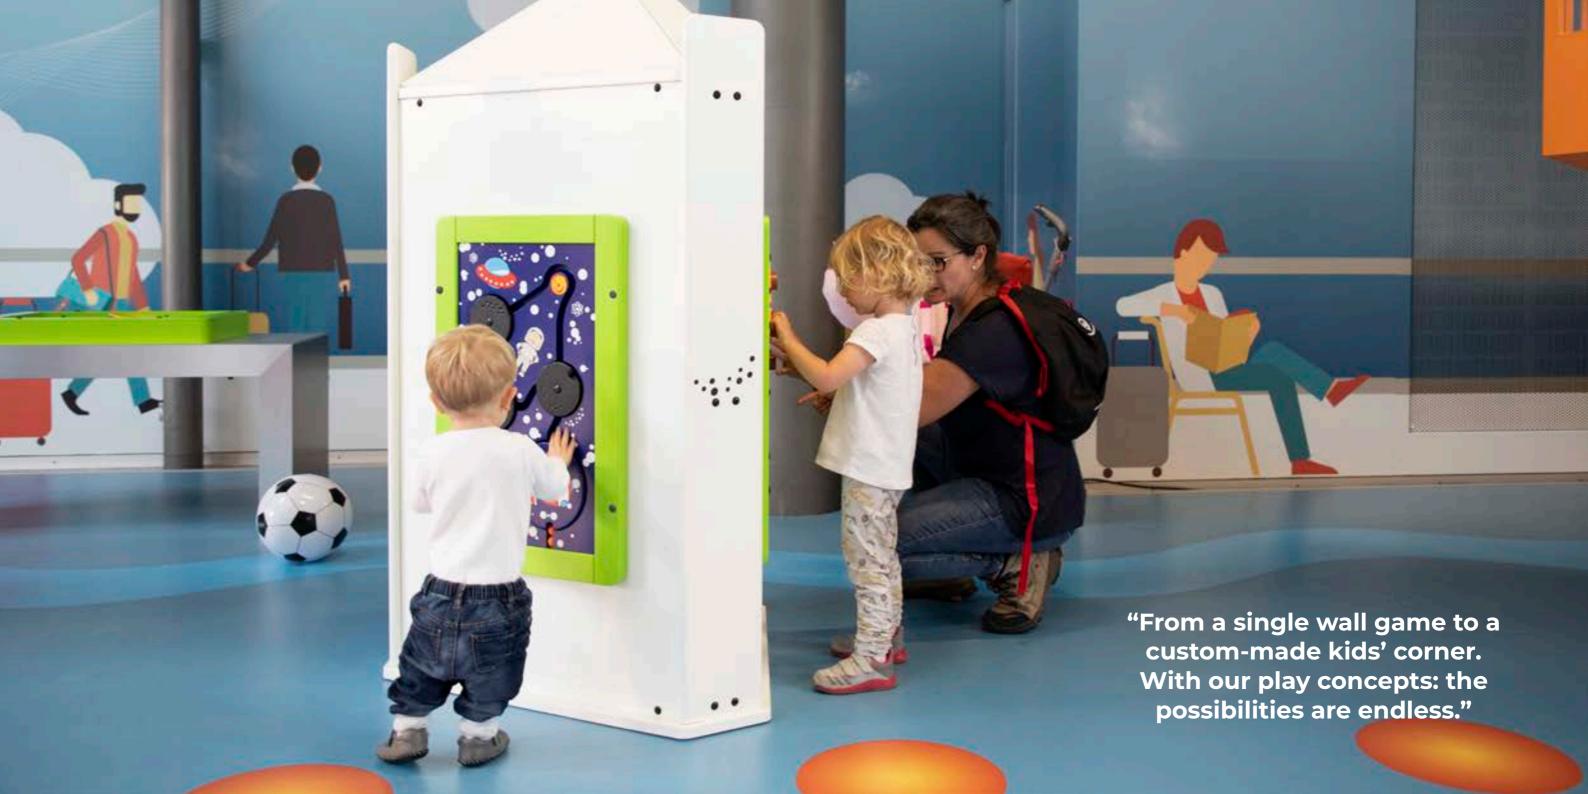

## **PUBLIC AREAS**

A kids' corner in a public area ensures that you can have undisturbed conversations with your visitors. Whether it's at the reception desk of the city hall or while waiting at the airport. Families will feel welcome because you have provided a more pleasant atmosphere. Happy children result in happy parents.

# Why a custom-made play area?

Because this increases the brand experience for children as well as their parents. You offer something familiar that is created to match the core values of your organisation. Children and their parents will be exposed to your brand and values every time they visit your establishment. It is a great way to entertain children in your own unique way: a kids' corner or play area where kids can immerse themselves into the world of your brand. The power of play.