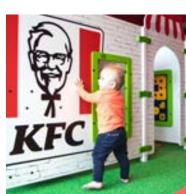

## HOSPITALITY

The experience of your guests during a dinner, holiday or overnight stay is often closely related to whether children can enjoy themselves. By giving everyone a place in your establishment, all guests feel comfortable and welcome. Families feel free to order an extra cup of coffee and will be more likely to come back to your establishment because they had a pleasant experience.