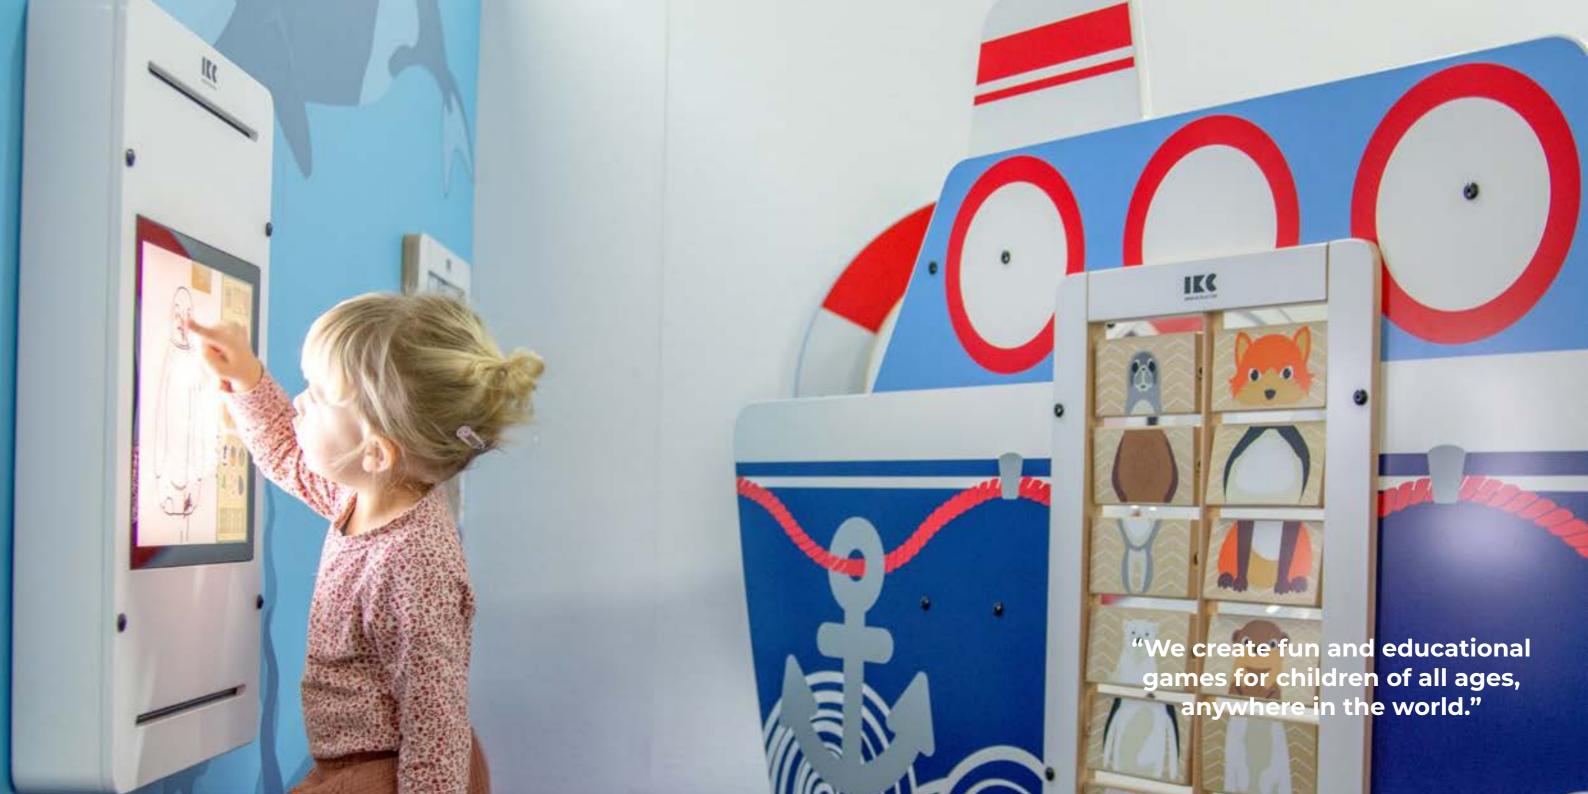

## **IKC DELTA**

The Delta collection contains interactive play systems and touch screens that allow up to four children to play together at the same time. The screens are easy-to-clean, extremely strong and vandalism proof.

## **INTERACTIVE GAMES**

Our game developers devise and create interactive games that take children on a digital adventure that is full of challenges. Because of the multiple software solutions, there are plenty of games to choose from. All completely prepared and installed on our touchscreens, ready to plug-and-play.