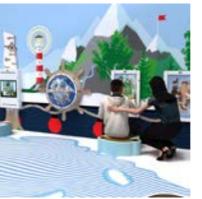

# Our play concepts can be seen everywhere...

## **IKC DELTA**

The Delta collection contains interactive play systems and touch screens that allow up to four children to play together at the same time. The screens are easy-to-clean, extremely strong and vandalism proof.