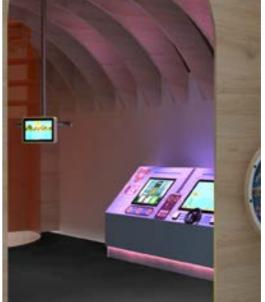

## **IKC DELTA**

The Delta collection contains interactive play systems and touch screens that allow up to four children to play together at the same time. The screens are easy-to-clean, extremely strong and vandalism proof.

## **INTERACTIVE GAMES**

Our game developers devise and create interactive games that take children on a digital adventure that is full of challenges. Because of the multiple software solutions, there are plenty of games to choose from. All completely prepared and installed on our touchscreens, ready to plug-and-play.