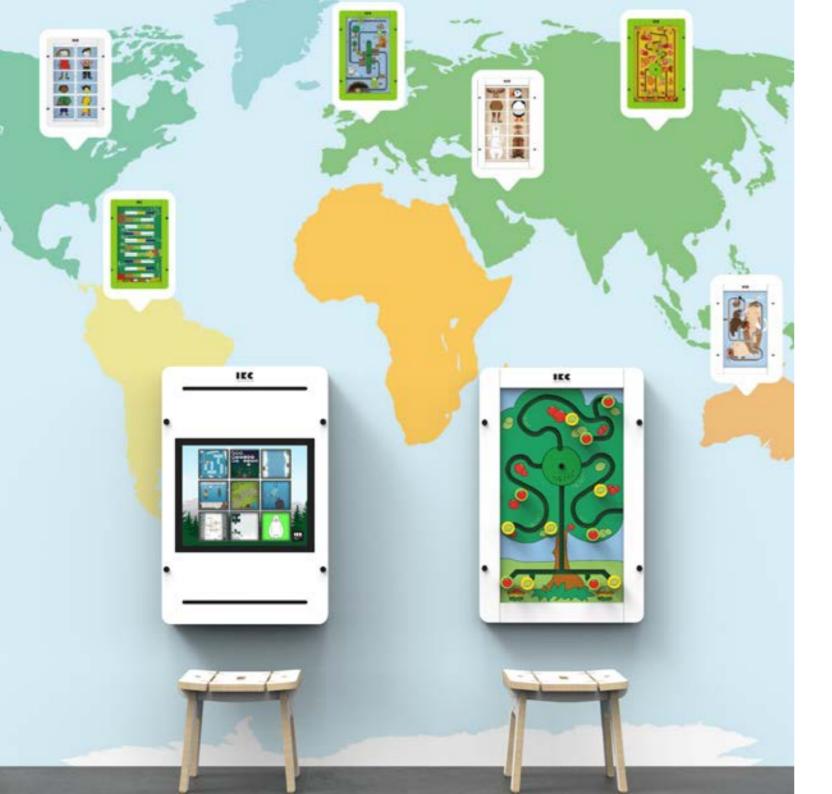

## **IKC DELTA**

The Delta collection contains interactive play systems and touch screens that allow up to four children to play together at the same time. The screens are easy-to-clean, extremely strong and vandalism proof.

## **INTERACTIVE GAMES**

Our game developers devise and create interactive games that take children on a digital adventure that is full of challenges. Because of the multiple software solutions, there are plenty of games to choose from. All completely prepared and installed on our touchscreens, ready to plug-and-play.