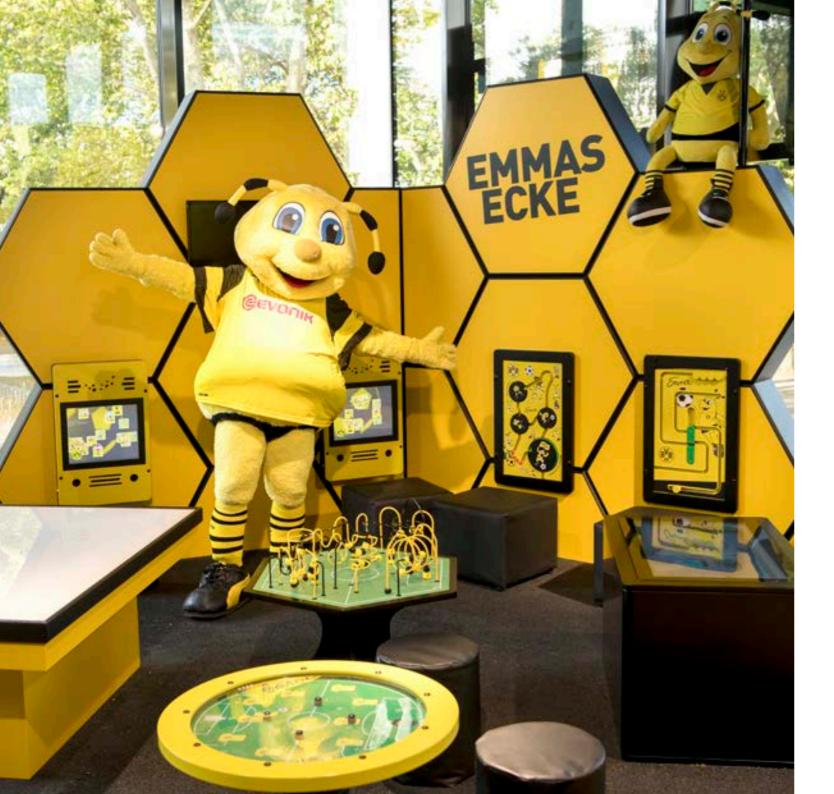

# Why a custom-made play area?

Because this increases the brand experience for children as well as their parents. You offer something familiar that is created to match the core values of your organisation. Children and their parents will be exposed to your brand and values every time they visit your establishment. It is a great way to entertain children in your own unique way: a kids' corner or play area where kids can immerse themselves into the world of your brand. The power of play.

## **WALL DESIGNS AND EPDM FLOORING**

Add extra play value to the kids' corner by covering the wall with the colours or logo from your corporate identity or any other design you like. In addition to this, you can add shock-absorbent EPDM flooring in 16 different colours and countless colour combinations. The EPDM is constructed from small rubber granules, making it possible to fully customize it to your organisation.