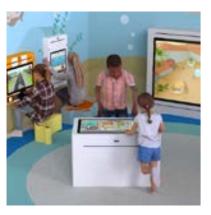

## **IKC DELTA**

The Delta collection contains interactive play systems and touch screens that allow up to four children to play together at the same time. The screens are easy-to-clean, extremely strong and vandalism proof.