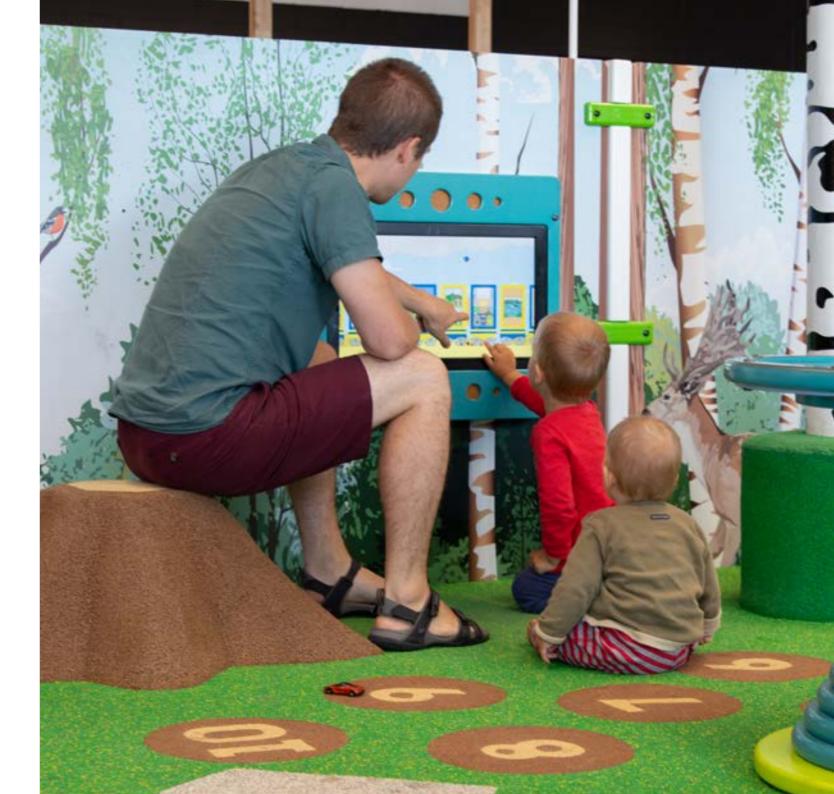

## **IKC DELTA**

The Delta collection contains interactive play systems and touch screens that allow up to four children to play together at the same time. The screens are easy-to-clean, extremely strong and vandalism proof.

## **INTERACTIVE GAMES**

Our game developers devise and create interactive games that take children on a digital adventure that is full of challenges. Because of the multiple software solutions, there are plenty of games to choose from. All completely prepared and installed on our touchscreens, ready to plug-and-play.