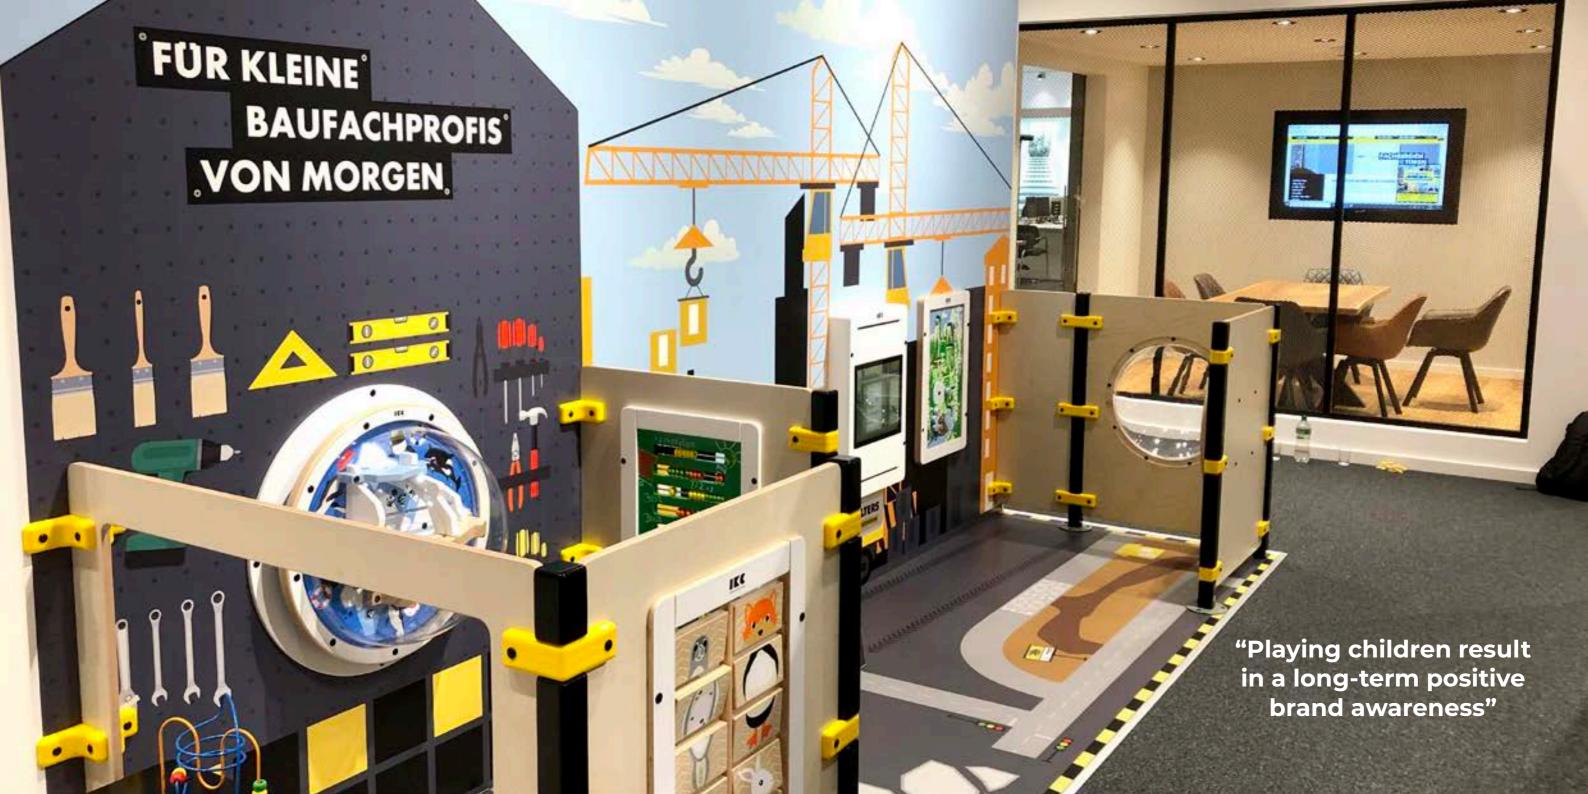

# Why a custom-made play area?

Because this increases the brand experience for children as well as their parents. You offer something familiar that is created to match the core values of your organisation. Children and their parents will be exposed to your brand and values every time they visit your establishment. It is a great way to entertain children in your own unique way: a kids' corner or play area where kids can immerse themselves into the world of your brand. The power of play.

## **WALL DESIGNS AND EPDM FLOORING**

Add extra play value to the kids' corner by covering the wall with the colours or logo from your corporate identity or any other design you like. In addition to this, you can add shock-absorbent EPDM flooring in 16 different colours and countless colour combinations. The EPDM is constructed from small rubber granules, making it possible to fully customize it to your organisation.