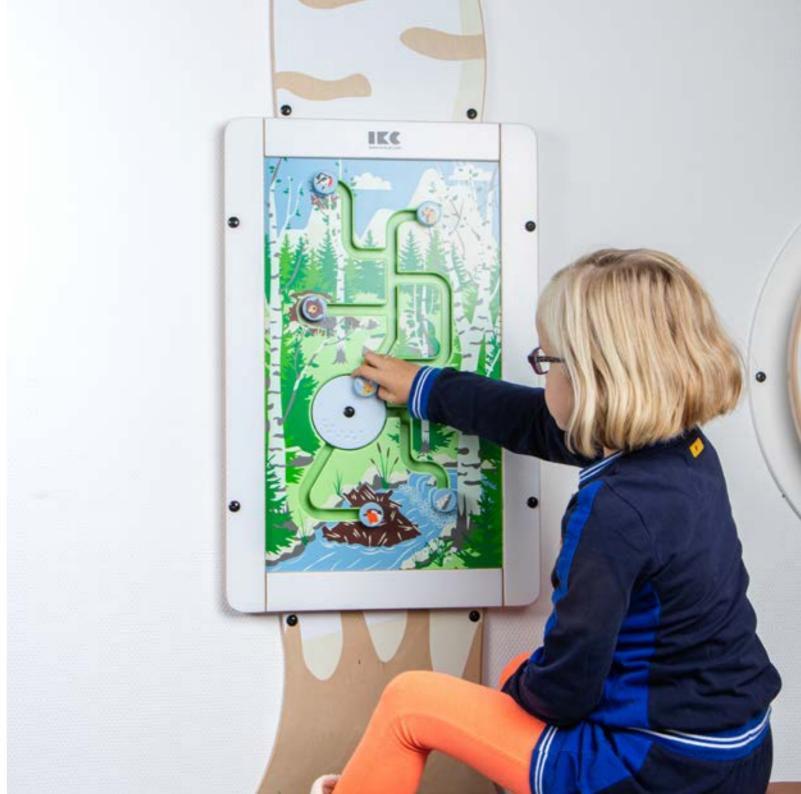

## **IKC DELTA**

The Delta collection contains interactive play systems and touch screens that allow up to four children to play together at the same time. The screens are easy-to-clean, extremely strong and vandalism proof.